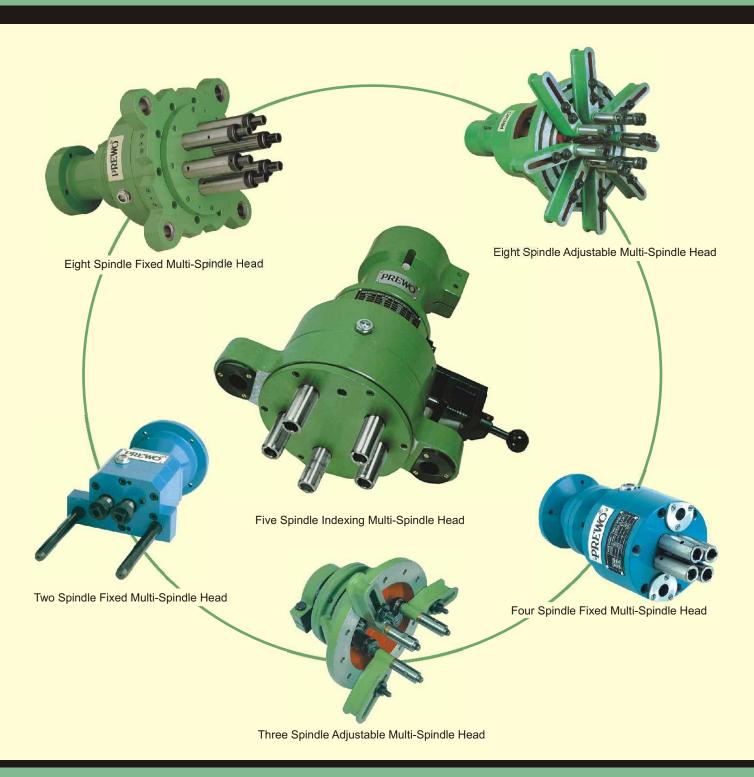

Prewo multi-spindle heads are of two types. **Fixed Multi-Spindle Heads** are designed as per customer's requirement. **Adjustable Heads** allow variations of pitch circle diameter within specified ranges.

#### **Design Features**

- Light and compact
- Adjustable heads are made with planetary, or universal joint drives.
- Fixed heads are made with internal or external gear system.
- Fixed heads can be provided with cluster plates to ensure precision and stability.
- Springs with guide rods can be provided to relieve the load on the machine quill.

#### Other Models:

1. Prewo adjustable multi-spindle tapping unit. 2. Prewo fixed multi-spindle drilling unit. 3. Prewo fixed multi-spindle tapping unit.