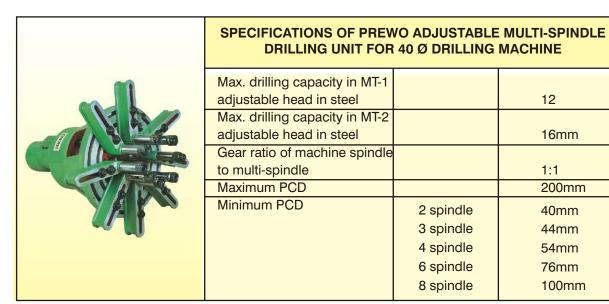

Prewo multi-spindle heads are of two types. **Fixed Multi-Spindle Heads** are designed as per customer's requirement. **Adjustable Heads** allow variations of pitch circle diameter within specified ranges.

Minimum center distance depends on PCD and number of spindles.